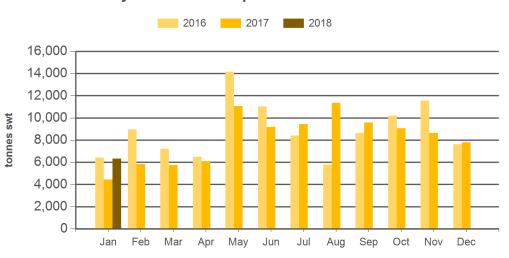

#### Monthly frozen beef exports to South East Asia

Source: DAWR, Prepared by MLA

Page 2 of 5 Prepared by MLA on: 6/02/2018 8:09:22 AM