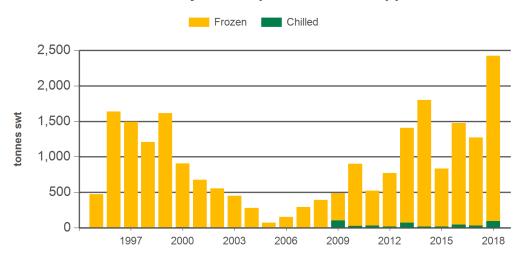

#### Monthly frozen beef exports to South East Asia

Source: DAWR, Prepared by MLA

Page 2 of 5 Prepared by MLA on: 6/02/2018 8:09:22 AM