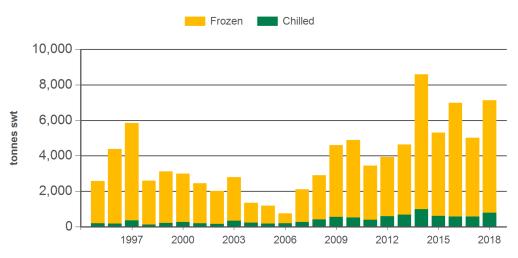

#### Year-to-January beef exports to South East Asia

Source: DAWR, Prepared by MLA

#### Historical beef exports - Calendar year totals

| Volume<br>(tonnes swt) | 2003   | 2004   | 2005   | 2006   | 2007   | 2008   | 2009   | 2010   | 2011   | 2012   | 2013    | 2014    | 2015   | 2016    | 2017    |
|------------------------|--------|--------|--------|--------|--------|--------|--------|--------|--------|--------|---------|---------|--------|---------|---------|
| Total                  | 32,651 | 17,349 | 17,189 | 21,313 | 41,233 | 63,862 | 87,069 | 90,277 | 89,351 | 88,036 | 100,461 | 119,939 | 96,271 | 119,879 | 111,219 |
| Indonesia              | 12,994 | 7,127  | 8,762  | 12,153 | 26,788 | 33,018 | 51,815 | 48,436 | 39,590 | 27,097 | 39,418  | 53,140  | 39,134 | 61,676  | 49,698  |
| Philippines            | 8,576  | 2,071  | 2,951  | 1,937  | 3,416  | 14,143 | 16,960 | 19,205 | 20,998 | 25,718 | 26,992  | 34,352  | 25,352 | 29,431  | 33,267  |
| Malaysia               | 6,524  | 4,795  | 2,348  | 2,031  | 3,303  | 6,183  | 8,027  | 11,701 | 14,436 | 15,544 | 15,935  | 13,105  | 12,344 | 10,391  | 10,631  |
| Singapore              | 3,708  | 2,089  | 1,893  | 3,205  | 5,534  | 8,061  | 7,472  | 7,622  | 9,659  | 14,087 | 10,564  | 10,094  | 8,767  | 6,967   | 5,772   |
| Thailand               | 626    | 1,013  | 984    | 1,391  | 1,541  | 1,426  | 1,595  | 1,834  | 2,499  | 2,789  | 4,263   | 5,422   | 5,897  | 5,565   | 5,903   |
| Vietnam                | 203    | 235    | 228    | 371    | 499    | 764    | 926    | 977    | 1,475  | 2,212  | 2,278   | 2,902   | 3,721  | 4,942   | 5,051   |
| Other                  | 20     | 18     | 23     | 225    | 152    | 266    | 273    | 502    | 694    | 588    | 1,010   | 924     | 1,055  | 908     | 898     |