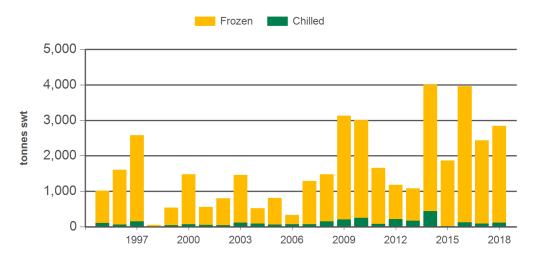

#### Year-to-January beef exports to Malaysia

Source: DAWR, Prepared by MLA

#### Year-to-January beef exports to Indonesia

Source: DAWR, Prepared by MLA