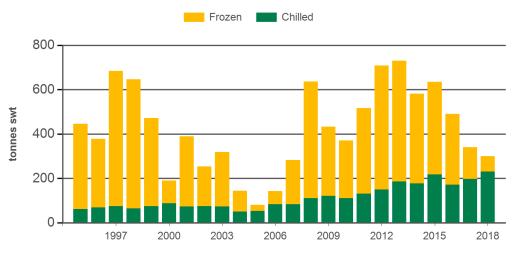

#### Year-to-January beef exports to Singapore

Source: DAWR, Prepared by MLA

Prepared by MLA on: 6/02/2018 8:09:22 AM Page 4 of 5