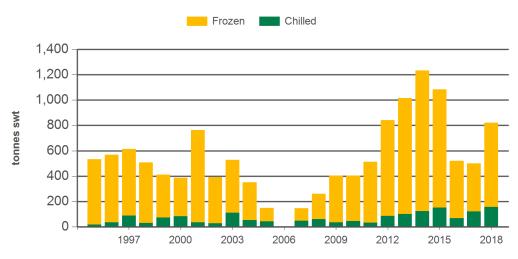

#### Year-to-January beef exports to Malaysia

Source: DAWR, Prepared by MLA

#### Year-to-January beef exports to Singapore

Source: DAWR, Prepared by MLA

Prepared by MLA on: 6/02/2018 8:09:22 AM Page 4 of 5