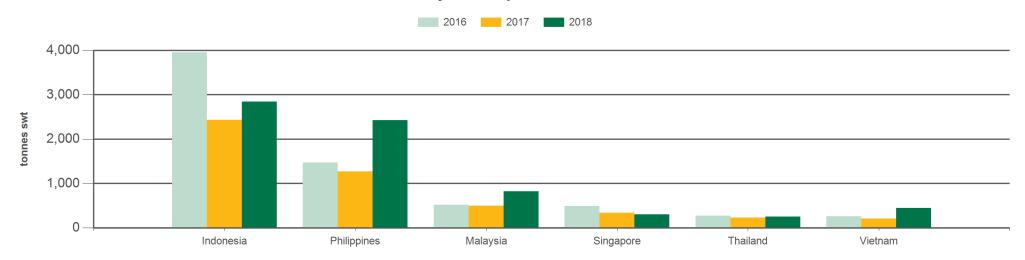

#### Year-to-January beef exports to South East Asia

Source: DAWR, Prepared by MLA