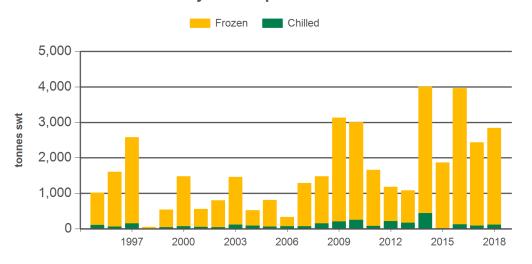

#### Monthly chilled beef exports to South East Asia

Source: DAWR, Prepared by MLA

AUD/USD

Source: xe.com, Prepared by MLA