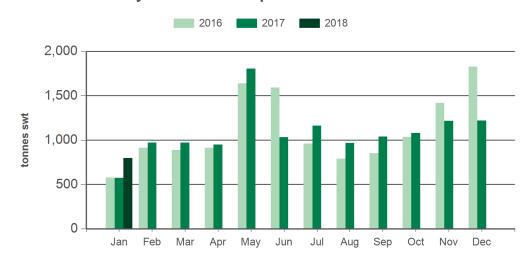

#### Monthly chilled beef exports to South East Asia

Source: DAWR, Prepared by MLA

AUD/USD

Source: xe.com, Prepared by MLA